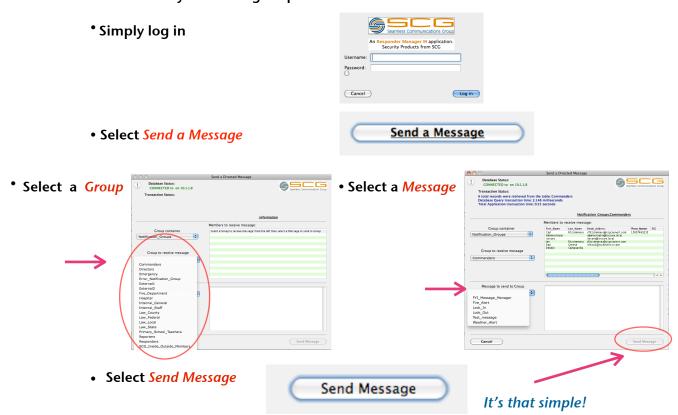

## **Control:**

You control who will have access to this application. You control who automatically receives the information. You control the members of that Group. You control the message.

Messages can be pre-recorded (Closed due to weather, Lock In, Lock Out) for immediate use or may be created when needed.