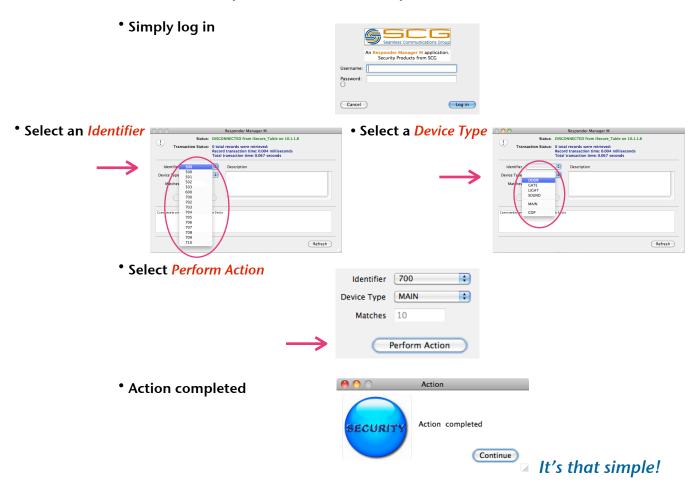

## Response Manager will:

- 1 Provide unsurpassed capabilities for Emergency Responders and Security personnel to control and contain a critical situation
- 2 Automatically and effectively notify appropriate personnel
- 3 Facilitate ease of use for all Physical Control enabled capabilities



## **Automatic:**

As a Physical Control action is performed, your pre-identified trusted sources such as Emergency Responders, Security Personnel and selected individuals simultaneously receive identical information. All recipients see, read and hear the same information. This information is available for reporting needs whenever you need them.

## **Control:**

You control who has access to this application. You control who automatically receives the information.

## First Alert, Physical Security, Notifications and Reports All Seamlessly integrated All At the Tips of Your Fingers

Tel: 585.672.5663 <u>info@scgconnect.com</u> <u>www.scgconnect.com</u>